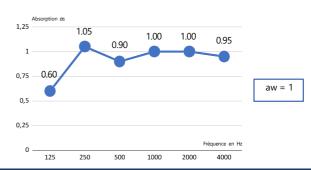

lining

### Acoustics

))((( Sound absorption measured in accordance with NF EN ISO 354. Acoustic certificates available on request. . . . . . . . . . . . . . . . . . . . .

Perforation 11% + black non-woven



### In Cleaning

Metal ceilings are resistant and easy to clean. For dust : Dry clean with a soft cloth or hoover with a soft bristle brush.

For stains : Clean with a damp cloth soaked in a non-abrasive cleaner diluted in water. For persistent, greasy stains, diluted alcoholic solutions can be used.

## 3

## Environment

100% recyclable ceiling, odourless, easy to maintain and does not generate dust, particles, or vapour.

No VOC or formaldehyde emissions. (Classification A for LR30)

ESDS sheet available on the INIES website (www.inies.fr)

#### Perforation 11% + Rockwool 30 mm