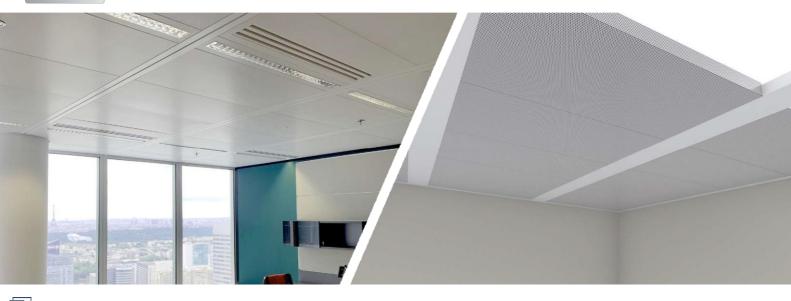

## Product description

Self-supporting panels with Z-bends laid on a visible framing made of C-rail profiles. The frames are perpendicular to the facades according to the layout plan. The panels are made of 5 to 8/10th thick steel sheet, perforated or not, with a wide choice of colours.

## နှို့ဒွဲ Use

Rastered office tops, open-spaces, meeting rooms, computer rooms, etc.