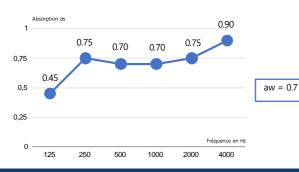

### Acoustics

))((( Sound absorption measured in accordance with NF EN ISO 354. Acoustic certificates available on request. . . . . . . . . . . . . . . . . . . . .

Perforation 11% + black non-woven