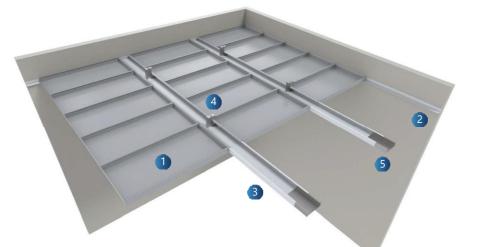

### 1 EC2 BRZ Panel

2 REC L Edge corner

3 PREC C C-bandraster

- 4 SUSP CC-bandraster hanger
- 5 C RACC C C Bandraster connector

### Frames:

Panels laid on C rails (various widths, with or without shadow gap) Hanging positioned at 1200 mm centres, starting 300 mm from the wall. Joining clips between C rails for perfect framing alignment.

Edges : Panels installed on single angle or hollow joint. Removal : Open by pushing vertically on the panel.