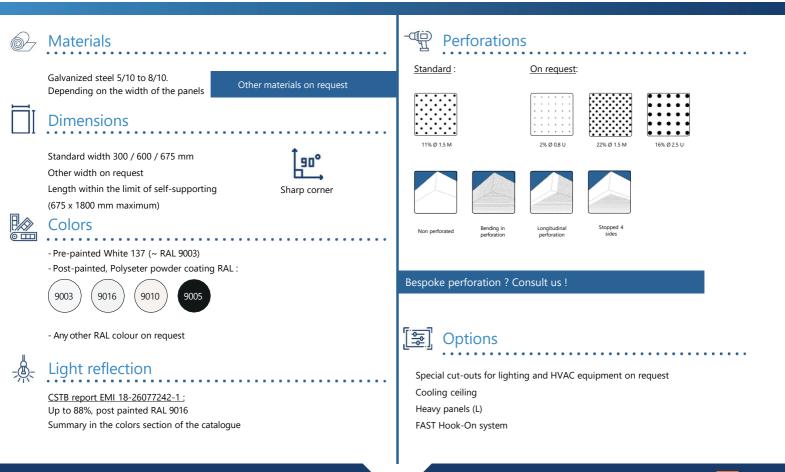

## Product description

Self-supporting panels with Z-bends laid on a visible framing made of C-rail profiles. The frames are perpendicular to the facades according to the layout plan. The panels are made of 5 to 8/10th thick steel sheet, perforated or not, with a wide choice of colours.

The panels, with sharp, abutting edges, have folds raised in a Z-shape and secured at each end to allow the panels to rest on the C rails and guarantee that the spacing of the framing is maintained.

The panels surface is the same as the supporting profiles.

### Euroclass A1 for the following products:

- non-perforated pre-painted panel
- pre-painted panel with non-woven fleece or surfaced rock wool lining

### Euroclass A2-s1,d0 for products:

- Post-lacquered panels with or without lining