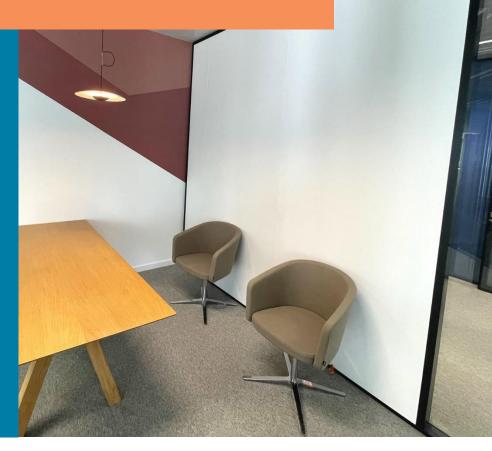

## TYPES OF ECHAME PANELS

ECHAME manufactures sheet metal panels for designers and installers of modular partitions. Depending on your assembly principles and your structural profiles, ECHAME adapts its manufacturing to your needs.

Robust, cleanable, durable, the sheet metal panel has many advantages and offers your partition sites an impeccable appearance.

Unedged panels for installation under joint cover

Single-fold edged panels for edge-to-edge installation

### **OPTIONS**

- ✓ Steel sheet back for acoustic reinforcement
- ✓ Angle panels
- ✓ Custom cutouts
- ✓ Curved panels

Manufacturing partner of the biggest names in modular office partitions, ECHAME delivers partition panels with sheet metal covering for its assembly customers.

Color, texture, robustness, magnetable, writing, placed edge to edge. The advantages of the metal partition are numerous.

All post-lacquered products offered by ECHAME are painted in our workshops.

Our automated painting line meets the most demanding quality criteria for an exemplary level of finish.