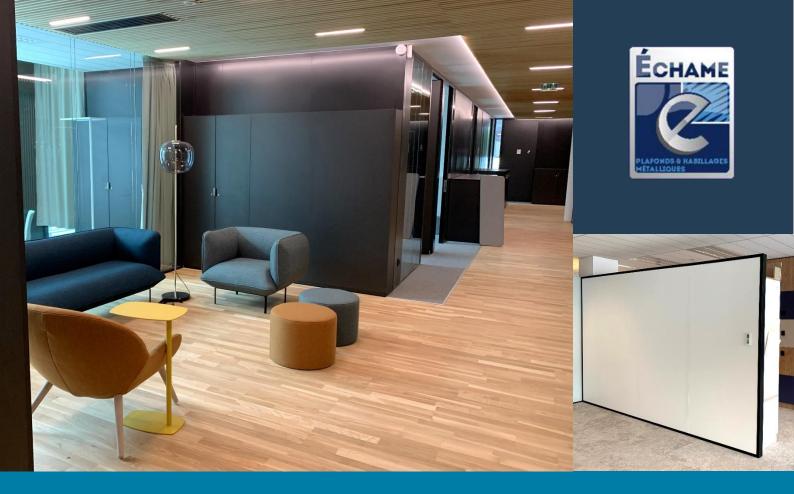

### **OPTIONS**

- ✓ Steel sheet back for acoustic reinforcement
- ✓ Angle panels
- ✓ Custom cutouts
- ✓ Curved panels

Manufacturing partner of the biggest names in modular office partitions, ECHAME delivers partition panels with sheet metal covering for its assembly customers.

Color, texture, robustness, magnetable, writing, placed edge to edge. The advantages of the metal partition are numerous.

All post-lacquered products offered by ECHAME are painted in our workshops.

Our automated painting line meets the most demanding quality criteria for an exemplary level of finish.