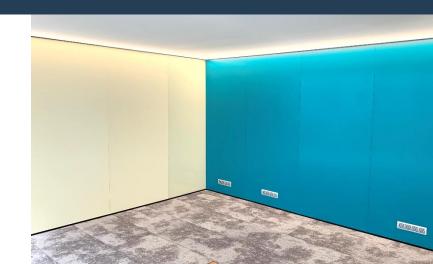

Color, texture, robustness, magnetable, writing, placed edge to edge. The advantages of the metal partition are numerous.

All post-lacquered products offered by ECHAME are painted in our workshops.

Our automated painting line meets the most demanding quality criteria for an exemplary level of finish.

#### PRE-PAINTED

- ✓ Pre-painted steel, 80 µm protective film
- ✓ Coil 1220 mm width
- ✓ 0.8 or 1 mm thick

Colors available on request (check availability)

White, black and grey

Yellow

Red

Blue

Green