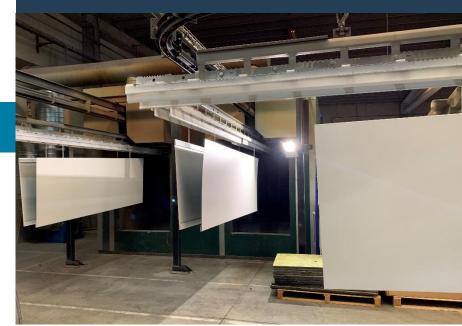

Color, texture, robustness, magnetable, writing, placed edge to edge. The advantages of the metal partition are numerous.

All post-lacquered products offered by ECHAME are painted in our workshops.

Our automated painting line meets the most demanding quality criteria for an exemplary level of finish.

## POST-PAINTED

- ✓ Galvanized steel
- ✓ Maximum panel size: 1.2 m x 4 m
- ✓ Baked polyester powder paint, 110 µm thick
- ✓ Matte finish, 30% gloss or textured