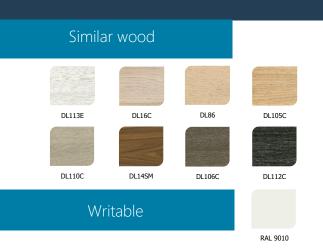

Color, texture, robustness, magnetable, writing, placed edge to edge. The advantages of the metal partition are numerous.

All post-lacquered products offered by ECHAME are painted in our workshops.

Our automated painting line meets the most demanding quality criteria for an exemplary level of finish.

#### PRE-PAINTED

- ✓ Pre-painted steel, 80 µm protective film
- ✓ Coil 1220 mm width
- ✓ 0.8 or 1 mm thick

Colors available on request (check availability)

White, black and grey

Yellow

Red

Blue

Green