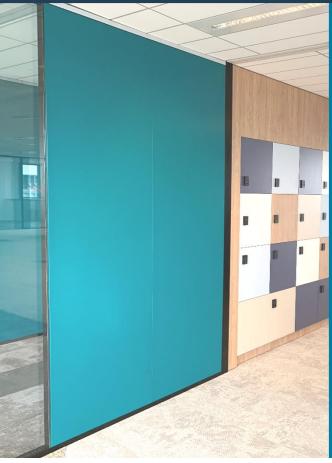

## TYPES OF ECHAME PANELS

ECHAME manufactures sheet metal panels for designers and installers of modular partitions. Depending on your assembly principles and your structural profiles, ECHAME adapts its manufacturing to your needs.

Robust, cleanable, durable, the sheet metal panel has many advantages and offers your partition sites an impeccable appearance.

Unedged panels for installation under joint cover

Single-fold edged panels for edge-to-edge installation

Color, texture, robustness, magnetable, writing, placed edge to edge. The advantages of the metal partition are numerous.

All post-lacquered products offered by ECHAME are painted in our workshops.

Our automated painting line meets the most demanding quality criteria for an exemplary level of finish.