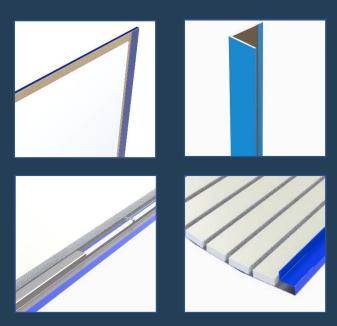

Robust, cleanable, durable, the sheet metal panel has many advantages and offers your partition sites an impeccable appearance.

Unedged panels for installation under joint cover

Single-fold edged panels for edge-to-edge installation

Double-fold edged panels for edge-to-edge installation

#### Dimensions:

edged panels

Maximal width 1200 mm for unedged panels Maximal width 1160 mm for double-fold

Lenght up to 3 m for standard panels

### **OPTIONS**

- ✓ Steel sheet back for acoustic reinforcement
- ✓ Angle panels
- ✓ Custom cutouts
- ✓ Curved panels

Manufacturing partner of the biggest names in modular office partitions, ECHAME delivers partition panels with sheet metal covering for its assembly customers.