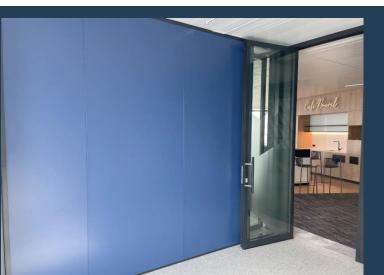

## TYPES OF ECHAME PANELS

ECHAME manufactures sheet metal panels for designers and installers of modular partitions. Depending on your assembly principles and your structural profiles, ECHAME adapts its manufacturing to your needs.

Robust, cleanable, durable, the sheet metal panel has many advantages and offers your partition sites an impeccable appearance.

Unedged panels for installation under joint cover

Single-fold edged panels for edge-to-edge installation

### **OPTIONS**

- ✓ Steel sheet back for acoustic reinforcement
- ✓ Angle panels
- ✓ Custom cutouts
- ✓ Curved panels

Manufacturing partner of the biggest names in modular office partitions, ECHAME delivers partition panels with sheet metal covering for its assembly customers.