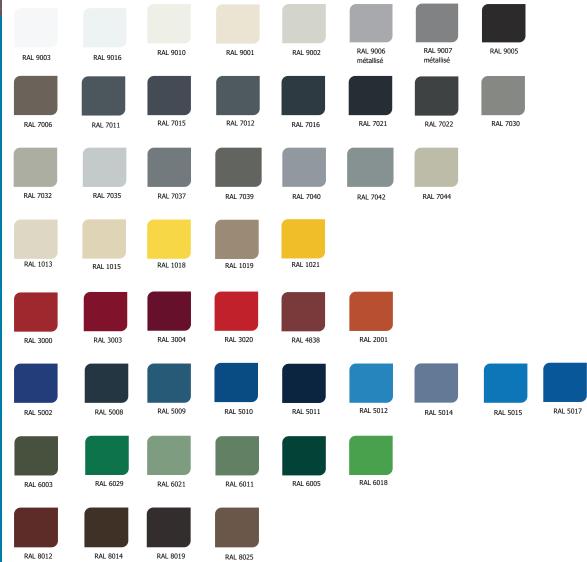

#### PRE-PAINTED

- ✓ Pre-painted steel, 80 µm protective film
- ✓ Coil 1220 mm width
- ✓ 0.8 or 1 mm thick

Colors available on request (check availability)

White, black and grey

Yellow

Red

Blue

Green